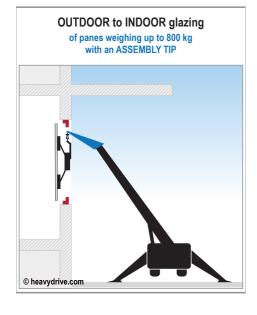

# Glass mounting solutions up to 450kg panes

# OUTDOOR glazing slanted or Overhead of panes weighing up to 300kg with a ASSEMBLY LIFT



# Parapet and window band / INDOOR glazing of panes weighing up to 800kg with an ASSEMBLY LIFT Assembly lift stands inside on the floor

Floor load 250 kg/qm

© heavydrive.com

### Glass mounting solutions up to 450kg panes







### Glass mounting solutions up to 1,000kg panes







### Glass mounting solutions up to 1,000kg panes







### Glass mounting solutions up to 1,500kg panes







# Glass mounting solutions up to 10to panes

**OUTDOOR** glazing slanted or Overhead of panes weighing up to 2,500kg with a MANIPULATOR























**Rental & Sales** 



See all subsidiaries and contacts at

subsidiaries.heavydrive.com

**Headquarter Germany** Hoeslerstrasse 9 • 86660 Tapfheim Germany

Phone: +49 9070 96 8 96 90 - 0 +49 9070 96 8 96 90 - 9 Fax: E-Mail: info@heavydrive.com Web: www.heavydrive.com