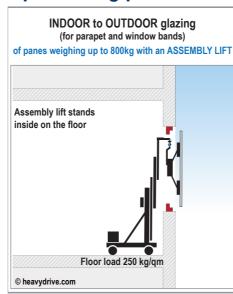

# Parapet and window band / INDOOR glazing of panes weighing up to 800kg with an ASSEMBLY LIFT Assembly lift stands inside on the floor

Floor load 250 kg/qm

© heavydrive.com