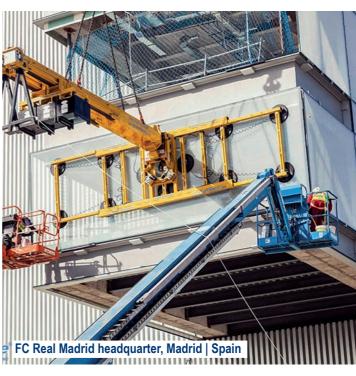

# Glass mounting solutions up to 450kg panes

### Glass mounting solutions up to 450kg panes