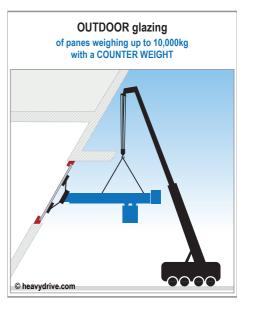

# Glass mounting solutions up to 10to panes

**OUTDOOR** glazing slanted or Overhead of panes weighing up to 2,500kg with a MANIPULATOR

**Rental & Sales** 

See all subsidiaries and contacts at

subsidiaries.heavydrive.com