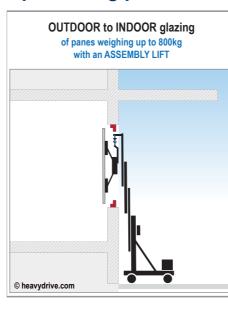

# Glass mounting solutions up to 450kg panes

# OUTDOOR glazing slanted or Overhead of panes weighing up to 300kg with a ASSEMBLY LIFT



# Parapet and window band / INDOOR glazing of panes weighing up to 800kg with an ASSEMBLY LIFT Assembly lift stands inside on the floor

Floor load 250 kg/qm

© heavydrive.com

### Glass mounting solutions up to 450kg panes







### Glass mounting solutions up to 1,000kg panes







### Glass mounting solutions up to 1,000kg panes







### Glass mounting solutions up to 1,500kg panes







# Glass mounting solutions up to 10to panes

**OUTDOOR** glazing slanted or Overhead of panes weighing up to 2,500kg with a MANIPULATOR























**Rental & Sales** 



See all subsidiaries and contacts at

subsidiaries.heavydrive.com

**Headquarter Germany** Hoeslerstrasse 9 • 86660 Tapfheim Germany

Phone: +49 9070 96 8 96 90 - 0 +49 9070 96 8 96 90 - 9 Fax: E-Mail: info@heavydrive.com Web: www.heavydrive.com