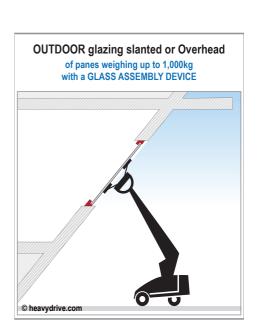

# Glass mounting solutions up to 450kg panes

# OUTDOOR glazing slanted or Overhead of panes weighing up to 300kg with a ASSEMBLY LIFT



# Parapet and window band / INDOOR glazing of panes weighing up to 800kg with an ASSEMBLY LIFT Assembly lift stands inside on the floor

Floor load 250 kg/qm

© heavydrive.com

### Glass mounting solutions up to 450kg panes







### Glass mounting solutions up to 1,000kg panes







### Glass mounting solutions up to 1,000kg panes







### Glass mounting solutions up to 1,500kg panes







# Glass mounting solutions up to 10to panes

**OUTDOOR** glazing slanted or Overhead of panes weighing up to 2,500kg with a MANIPULATOR























**Rental & Sales** 



See all subsidiaries and contacts at

subsidiaries.heavydrive.com

**Headquarter Germany** Hoeslerstrasse 9 • 86660 Tapfheim Germany

Phone: +49 9070 96 8 96 90 - 0 +49 9070 96 8 96 90 - 9 Fax: E-Mail: info@heavydrive.com Web: www.heavydrive.com