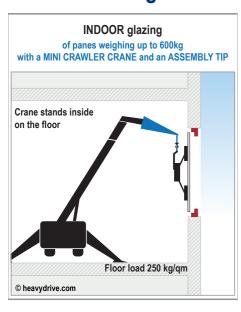

# Glass mounting solutions up to 450kg panes

# OUTDOOR glazing slanted or Overhead of panes weighing up to 300kg with a ASSEMBLY LIFT



# Parapet and window band / INDOOR glazing of panes weighing up to 800kg with an ASSEMBLY LIFT Assembly lift stands inside on the floor

Floor load 250 kg/qm

© heavydrive.com

### Glass mounting solutions up to 450kg panes







### Glass mounting solutions up to 1,000kg panes







### Glass mounting solutions up to 1,000kg panes







### Glass mounting solutions up to 1,500kg panes







# Glass mounting solutions up to 10to panes

**OUTDOOR** glazing slanted or Overhead of panes weighing up to 2,500kg with a MANIPULATOR























**Rental & Sales** 



See all subsidiaries and contacts at

subsidiaries.heavydrive.com

**Headquarter Germany** Hoeslerstrasse 9 • 86660 Tapfheim Germany

Phone: +49 9070 96 8 96 90 - 0 +49 9070 96 8 96 90 - 9 Fax: E-Mail: info@heavydrive.com Web: www.heavydrive.com