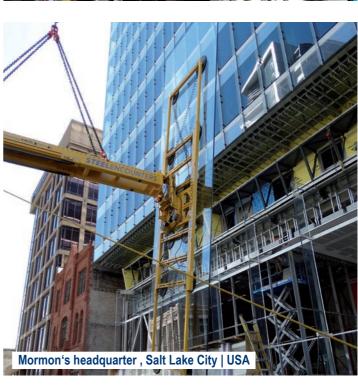

# Glass mounting solutions up to 450kg panes

# OUTDOOR glazing slanted or Overhead of panes weighing up to 300kg with a ASSEMBLY LIFT



# Parapet and window band / INDOOR glazing of panes weighing up to 800kg with an ASSEMBLY LIFT Assembly lift stands inside on the floor

Floor load 250 kg/qm

© heavydrive.com

### Glass mounting solutions up to 450kg panes







### Glass mounting solutions up to 1,000kg panes







### Glass mounting solutions up to 1,000kg panes







### Glass mounting solutions up to 1,500kg panes







# Glass mounting solutions up to 10to panes

**OUTDOOR** glazing slanted or Overhead of panes weighing up to 2,500kg with a MANIPULATOR























**Rental & Sales** 



See all subsidiaries and contacts at

subsidiaries.heavydrive.com

**Headquarter Germany** Hoeslerstrasse 9 • 86660 Tapfheim Germany

Phone: +49 9070 96 8 96 90 - 0 +49 9070 96 8 96 90 - 9 Fax: E-Mail: info@heavydrive.com Web: www.heavydrive.com