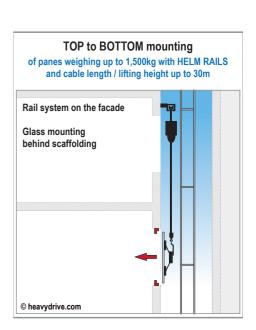

# Glass mounting solutions up to 450kg panes

# OUTDOOR glazing slanted or Overhead of panes weighing up to 300kg with a ASSEMBLY LIFT



# Parapet and window band / INDOOR glazing of panes weighing up to 800kg with an ASSEMBLY LIFT Assembly lift stands inside on the floor

Floor load 250 kg/qm

© heavydrive.com

### Glass mounting solutions up to 450kg panes







### Glass mounting solutions up to 1,000kg panes







### Glass mounting solutions up to 1,000kg panes







### Glass mounting solutions up to 1,500kg panes







# Glass mounting solutions up to 10to panes

**OUTDOOR** glazing slanted or Overhead of panes weighing up to 2,500kg with a MANIPULATOR























**Rental & Sales** 



See all subsidiaries and contacts at

subsidiaries.heavydrive.com

**Headquarter Germany** Hoeslerstrasse 9 • 86660 Tapfheim Germany

Phone: +49 9070 96 8 96 90 - 0 +49 9070 96 8 96 90 - 9 Fax: E-Mail: info@heavydrive.com Web: www.heavydrive.com