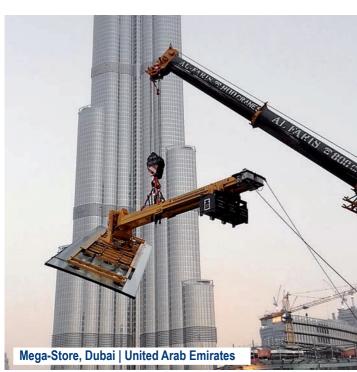

# Glass mounting solutions up to 10to panes

**OUTDOOR** glazing slanted or Overhead of panes weighing up to 2,500kg with a MANIPULATOR

**Rental & Sales** 

See all subsidiaries and contacts at

subsidiaries.heavydrive.com