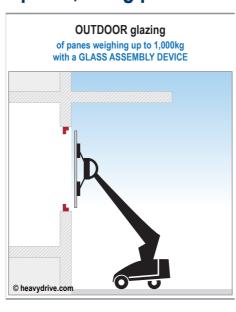

# Glass mounting solutions up to 450kg panes

# OUTDOOR glazing slanted or Overhead of panes weighing up to 300kg with a ASSEMBLY LIFT



# Parapet and window band / INDOOR glazing of panes weighing up to 800kg with an ASSEMBLY LIFT Assembly lift stands inside on the floor

Floor load 250 kg/qm

© heavydrive.com

### Glass mounting solutions up to 450kg panes







### Glass mounting solutions up to 1,000kg panes







### Glass mounting solutions up to 1,000kg panes







### Glass mounting solutions up to 1,500kg panes







# Glass mounting solutions up to 10to panes

**OUTDOOR** glazing slanted or Overhead of panes weighing up to 2,500kg with a MANIPULATOR























**Rental & Sales** 



See all subsidiaries and contacts at

subsidiaries.heavydrive.com

**Headquarter Germany** Hoeslerstrasse 9 • 86660 Tapfheim Germany

Phone: +49 9070 96 8 96 90 - 0 +49 9070 96 8 96 90 - 9 Fax: E-Mail: info@heavydrive.com Web: www.heavydrive.com