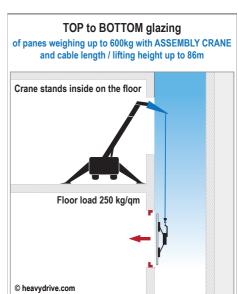

# Glass mounting solutions up to 450kg panes

# OUTDOOR glazing slanted or Overhead of panes weighing up to 300kg with a ASSEMBLY LIFT



# Parapet and window band / INDOOR glazing of panes weighing up to 800kg with an ASSEMBLY LIFT Assembly lift stands inside on the floor

Floor load 250 kg/qm

© heavydrive.com

### Glass mounting solutions up to 450kg panes







### Glass mounting solutions up to 1,000kg panes







### Glass mounting solutions up to 1,000kg panes







### Glass mounting solutions up to 1,500kg panes







# Glass mounting solutions up to 10to panes

**OUTDOOR** glazing slanted or Overhead of panes weighing up to 2,500kg with a MANIPULATOR























**Rental & Sales** 



See all subsidiaries and contacts at

subsidiaries.heavydrive.com

**Headquarter Germany** Hoeslerstrasse 9 • 86660 Tapfheim Germany

Phone: +49 9070 96 8 96 90 - 0 +49 9070 96 8 96 90 - 9 Fax: E-Mail: info@heavydrive.com Web: www.heavydrive.com