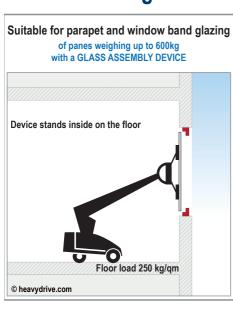

# Parapet and window band / INDOOR glazing of panes weighing up to 800kg with an ASSEMBLY LIFT Assembly lift stands inside on the floor

Floor load 250 kg/qm

© heavydrive.com