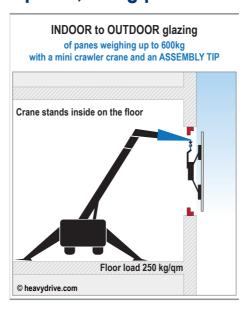

# Glass mounting solutions up to 450kg panes

# OUTDOOR glazing slanted or Overhead of panes weighing up to 300kg with a ASSEMBLY LIFT



# Parapet and window band / INDOOR glazing of panes weighing up to 800kg with an ASSEMBLY LIFT Assembly lift stands inside on the floor

Floor load 250 kg/qm

© heavydrive.com

### Glass mounting solutions up to 450kg panes







### Glass mounting solutions up to 1,000kg panes







### Glass mounting solutions up to 1,000kg panes







### Glass mounting solutions up to 1,500kg panes







# Glass mounting solutions up to 10to panes

**OUTDOOR** glazing slanted or Overhead of panes weighing up to 2,500kg with a MANIPULATOR























**Rental & Sales** 



See all subsidiaries and contacts at

subsidiaries.heavydrive.com

**Headquarter Germany** Hoeslerstrasse 9 • 86660 Tapfheim Germany

Phone: +49 9070 96 8 96 90 - 0 +49 9070 96 8 96 90 - 9 Fax: E-Mail: info@heavydrive.com Web: www.heavydrive.com