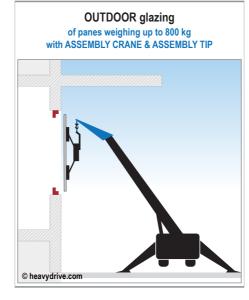

# Glass mounting solutions up to 450kg panes

# OUTDOOR glazing slanted or Overhead of panes weighing up to 300kg with a ASSEMBLY LIFT



# Parapet and window band / INDOOR glazing of panes weighing up to 800kg with an ASSEMBLY LIFT Assembly lift stands inside on the floor

Floor load 250 kg/qm

© heavydrive.com

### Glass mounting solutions up to 450kg panes







### Glass mounting solutions up to 1,000kg panes







### Glass mounting solutions up to 1,000kg panes







### Glass mounting solutions up to 1,500kg panes







# Glass mounting solutions up to 10to panes

**OUTDOOR** glazing slanted or Overhead of panes weighing up to 2,500kg with a MANIPULATOR























**Rental & Sales** 



See all subsidiaries and contacts at

subsidiaries.heavydrive.com

**Headquarter Germany** Hoeslerstrasse 9 • 86660 Tapfheim Germany

Phone: +49 9070 96 8 96 90 - 0 +49 9070 96 8 96 90 - 9 Fax: E-Mail: info@heavydrive.com Web: www.heavydrive.com