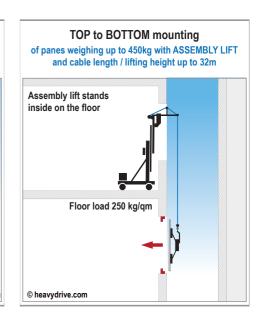

# Glass mounting solutions up to 450kg panes

### Glass mounting solutions up to 450kg panes