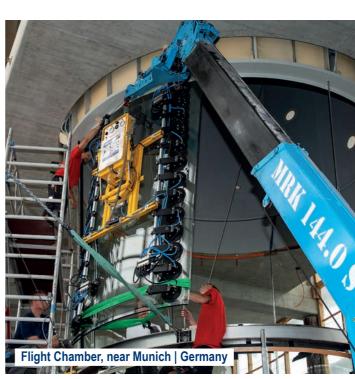

# Glass mounting solutions up to 450kg panes

# OUTDOOR glazing slanted or Overhead of panes weighing up to 300kg with a ASSEMBLY LIFT



# Parapet and window band / INDOOR glazing of panes weighing up to 800kg with an ASSEMBLY LIFT Assembly lift stands inside on the floor

Floor load 250 kg/qm

© heavydrive.com

### Glass mounting solutions up to 450kg panes







### Glass mounting solutions up to 1,000kg panes







### Glass mounting solutions up to 1,000kg panes







### Glass mounting solutions up to 1,500kg panes







# Glass mounting solutions up to 10to panes

**OUTDOOR** glazing slanted or Overhead of panes weighing up to 2,500kg with a MANIPULATOR























**Rental & Sales** 



See all subsidiaries and contacts at

subsidiaries.heavydrive.com

**Headquarter Germany** Hoeslerstrasse 9 • 86660 Tapfheim Germany

Phone: +49 9070 96 8 96 90 - 0 +49 9070 96 8 96 90 - 9 Fax: E-Mail: info@heavydrive.com Web: www.heavydrive.com