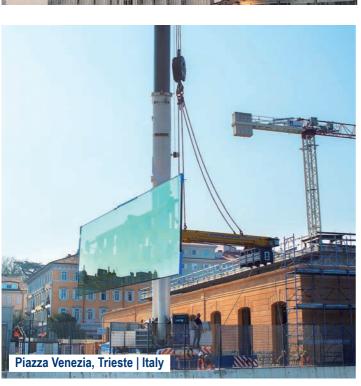

# Glass mounting solutions up to 450kg panes

# OUTDOOR glazing slanted or Overhead of panes weighing up to 300kg with a ASSEMBLY LIFT



# Parapet and window band / INDOOR glazing of panes weighing up to 800kg with an ASSEMBLY LIFT Assembly lift stands inside on the floor

Floor load 250 kg/qm

© heavydrive.com

### Glass mounting solutions up to 450kg panes







### Glass mounting solutions up to 1,000kg panes







### Glass mounting solutions up to 1,000kg panes







### Glass mounting solutions up to 1,500kg panes







# Glass mounting solutions up to 10to panes

**OUTDOOR** glazing slanted or Overhead of panes weighing up to 2,500kg with a MANIPULATOR























**Rental & Sales** 



See all subsidiaries and contacts at

subsidiaries.heavydrive.com

**Headquarter Germany** Hoeslerstrasse 9 • 86660 Tapfheim Germany

Phone: +49 9070 96 8 96 90 - 0 +49 9070 96 8 96 90 - 9 Fax: E-Mail: info@heavydrive.com Web: www.heavydrive.com