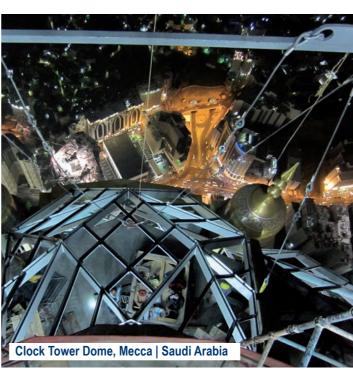

# OUTDOOR glazing slanted or Overhead of panes weighing up to 300kg with a ASSEMBLY LIFT