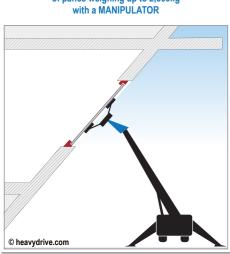

# Glass mounting solutions up to 10to panes

**OUTDOOR** glazing slanted or Overhead of panes weighing up to 2,500kg with a MANIPULATOR

**Rental & Sales** 

See all subsidiaries and contacts at

subsidiaries.heavydrive.com