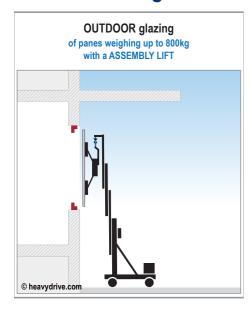

# OUTDOOR glazing slanted or Overhead of panes weighing up to 300kg with a ASSEMBLY LIFT