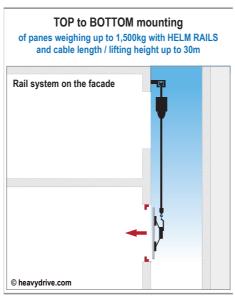

# Glass mounting solutions up to 450kg panes

# OUTDOOR glazing slanted or Overhead of panes weighing up to 300kg with a ASSEMBLY LIFT



# Parapet and window band / INDOOR glazing of panes weighing up to 800kg with an ASSEMBLY LIFT Assembly lift stands inside on the floor

Floor load 250 kg/qm

© heavydrive.com

### Glass mounting solutions up to 450kg panes







### Glass mounting solutions up to 1,000kg panes







### Glass mounting solutions up to 1,000kg panes







### Glass mounting solutions up to 1,500kg panes







# Glass mounting solutions up to 10to panes

**OUTDOOR** glazing slanted or Overhead of panes weighing up to 2,500kg with a MANIPULATOR























**Rental & Sales** 



See all subsidiaries and contacts at

subsidiaries.heavydrive.com

**Headquarter Germany** Hoeslerstrasse 9 • 86660 Tapfheim Germany

Phone: +49 9070 96 8 96 90 - 0 +49 9070 96 8 96 90 - 9 Fax: E-Mail: info@heavydrive.com Web: www.heavydrive.com